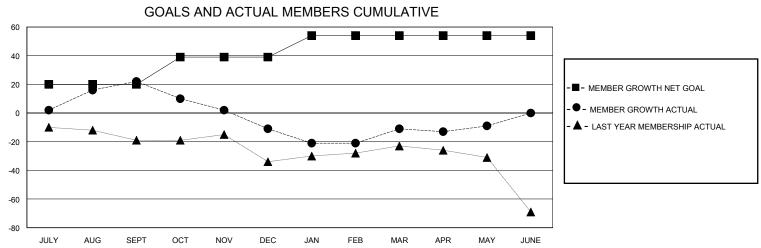

## MONTHLY MEMBERSHIP PROGRESS REPORT

District 29 I

**LOCATION WEST VIRGINIA** 

0

Results as of: 5/31/2024

32

8

**GMT CA** 

30

6

|                              | Club          |             |               | Members                      |                        |                         |                                                    |  |
|------------------------------|---------------|-------------|---------------|------------------------------|------------------------|-------------------------|----------------------------------------------------|--|
| Clubs                        |               |             |               | Members                      |                        |                         |                                                    |  |
|                              | RESULTS FOR   | R 2023-2024 |               | RESULTS FOR 2023-2024        |                        |                         |                                                    |  |
| QUARTER                      | NEW CLUB GOAL | NEW CLUBS   | DROPPED CLUBS | QUARTER MEME                 | BER GROWTH NET<br>GOAL | MEMBER GROWTH<br>ACTUAL | DROPPED<br>MEMBERS ACTUAL<br>(including transfers) |  |
| JULY/AUG/SEPT<br>OCT/NOV/DEC | 0<br>0        | 0<br>0      | •             | JULY/AUG/SEPT<br>OCT/NOV/DEC | 20<br>19               | 47<br>26                | 21<br>57                                           |  |

JAN/FEB/MAR

APR/MAY/JUNE

15

0

GMT:

JAN/FEB/MAR

APR/MAY/JUNE

JULY

AUG

SEPT

OCT

NOV